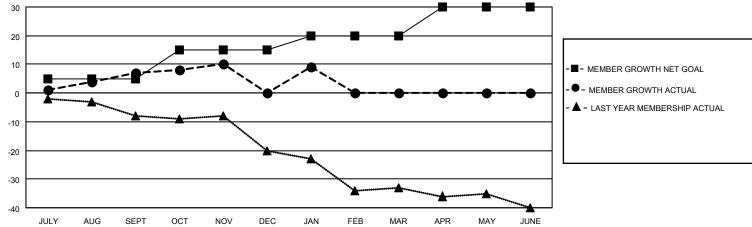

## District 7 O

| Clubs         |               |             |               | Members               |                        |                         |                                                    |
|---------------|---------------|-------------|---------------|-----------------------|------------------------|-------------------------|----------------------------------------------------|
|               | RESULTS FOR   | R 2021-2022 |               | RESULTS FOR 2021-2022 |                        |                         |                                                    |
| QUARTER       | NEW CLUB GOAL | NEW CLUBS   | DROPPED CLUBS | QUARTER MEM           | BER GROWTH NET<br>GOAL | MEMBER GROWTH<br>ACTUAL | DROPPED<br>MEMBERS ACTUAL<br>(including transfers) |
| JULY/AUG/SEPT | 1             | 0           | 0             | JULY/AUG/SEPT         | 5                      | 19                      | 10                                                 |
| OCT/NOV/DEC   | 0             | 0           | 0             | OCT/NOV/DEC           | 10                     | 8                       | 15                                                 |
| JAN/FEB/MAR   | 1             | 0           | 0             | JAN/FEB/MAR           | 5                      | 9                       | 0                                                  |
| APR/MAY/JUNE  | 0             | 0           | 0             | APR/MAY/JUNE          | 10                     | 0                       | 0                                                  |